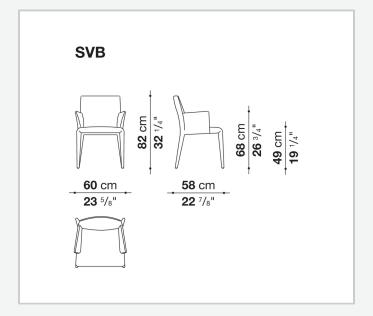

# Vol Au Vent

**CHAIRS** 

2001

Mario Bellini



## Description

The Vol Au Vent chair, with its single-material leather or fabric upholstery, can be combined with the most diverse tables, whether modern or classic. Its lines are poised between tradition and contemporaneity, and its volumes between thickness and slenderness. Vol Au Vent's removable cover is padded with a single polyurethane mould available in two sizes.

## Technical information

1 9/19/23

### Internal frame

tubular steel and steel profiles
Internal frame upholstery
Bayfit® flexible cold shaped polyurethane foam, polyester fibre cover
Ferrules

thermoplastic material

### Cover

fabric or leather

2 9/19/23

# Technical drawings







9/19/23