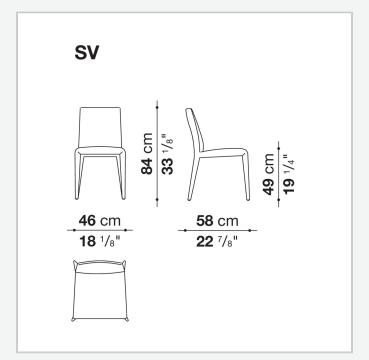

# Vol Au Vent

**CHAIRS** 

2001

Mario Bellini



## Description

The Vol Au Vent chair, with its single-material leather or fabric upholstery, can be combined with the most diverse tables, whether modern or classic. Its lines are poised between tradition and contemporaneity, and its volumes between thickness and slenderness. Vol Au Vent's removable cover is padded with a single polyurethane mould available in two sizes.

## Technical information

1 9/19/23

### Internal frame

tubular steel and steel profiles
Internal frame upholstery
Bayfit® flexible cold shaped polyurethane foam, polyester fibre cover
Ferrules

thermoplastic material

### Cover

fabric or leather

2 9/19/23

# Technical drawings







9/19/23