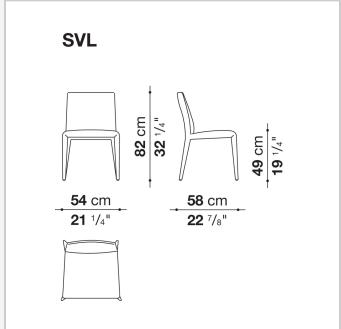

# Vol Au Vent

**CHAIRS** 

2001

Mario Bellini



## Description

The Vol Au Vent chair, with its single-material leather or fabric upholstery, can be combined with the most diverse tables, whether modern or classic. Its lines are poised between tradition and contemporaneity, and its volumes between thickness and slenderness. Vol Au Vent's removable cover is padded with a single polyurethane mould available in two sizes.

## Technical information

1 9/19/23

### Internal frame

tubular steel and steel profiles
Internal frame upholstery
Bayfit® flexible cold shaped polyurethane foam, polyester fibre cover
Ferrules

thermoplastic material

### Cover

fabric or leather

2 9/19/23

# Technical drawings







9/19/23