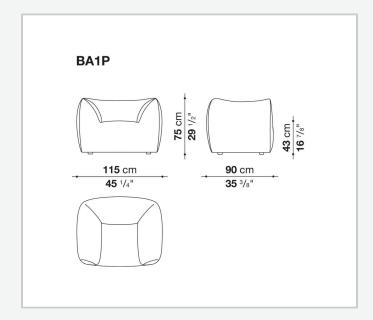

d'Oro in 1979, is offered in a new outdoor version maintaining the same soft curves and welcoming shapes that made the original design a classic. The use of weather-resistant, high performance materials ensures that La Bambola Outdoor stands out for its beauty and durability, transforming outdoor spaces into refuges of comfort and style.

### Technical information

1

#### Upholstery

flexible cold shaped polyurethane foam, polyester fibre, breathable mesh

#### **Elastic section**

thermoplastic elastomer or expanded polyurethane

#### Frame and ferrules

polyethylene with spacers in plastic material

#### **Feet cover**

## thermoplastic polyurethane **Waterproof cover cloth**

PES fabric coated on one side in PU

#### Cover

fabric in limited categories

2 4/9/24

# Technical drawings



3